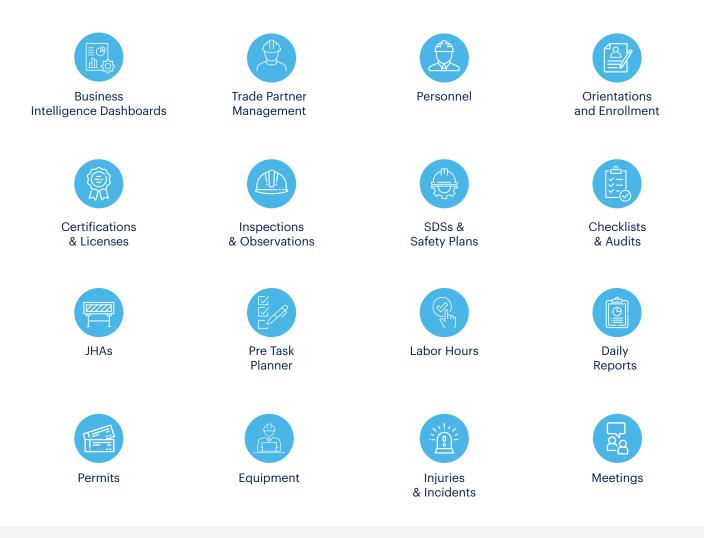

## **Integrated CRS Management**

With one platform, everything compliance safety and risk is in one place. Reduce friction caused by app switching and increase trade partner engagement with CRS processes. Integrate and stream-line data sharing across your organization and tech stack to reduce duplication and improve productivity. Increase value of your processes with a system that configures to your processes and built to enable your teams through professional structure training with the goal of handing you the keys to your CRS system.