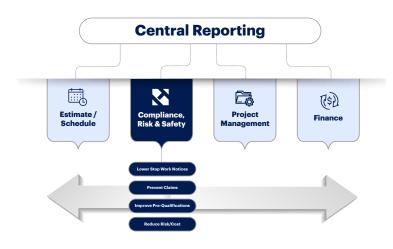

## **CRS Control Tower**

Turn risk reduction into a work-winning strategy with HammerTech-the Compliance, Risk and Safety Control Tower for construction that improves productivity and profit.

HammerTech makes existing jobsite processes and data more valuable for all stakeholders onsite or remote with all areas of jobsite operations managed in one platform. Turn inspections, incidents, orientations, permits, labor hours daily report data and more into Jobsite IQ that prevents delays, reduces incidents and insurance costs.

Improve forecasts for scheduling, project management, and finance with HammerTech helping you win work and grow your business.